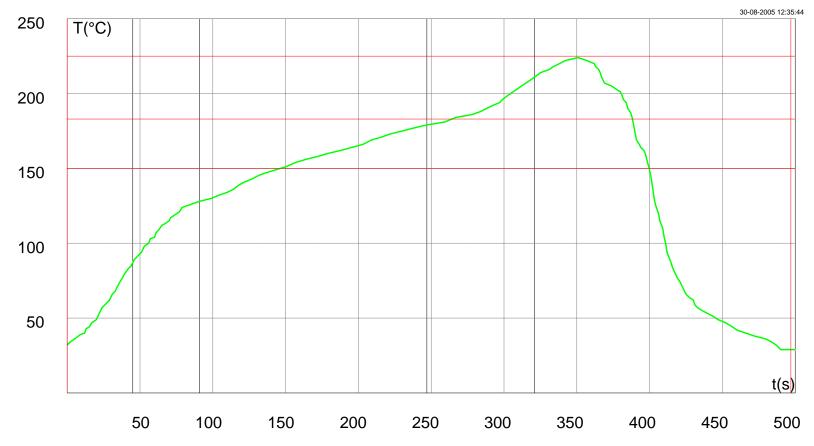

|                  | Max. Temp. |                       |            | Time above 150°C                              |                 |                       | Time above 183°C                                |        |                       | Time above 225°C                                |   |                               | Max. Slope, T<150°C                                                       |   |                               |     |          |  |
|------------------|------------|-----------------------|------------|-----------------------------------------------|-----------------|-----------------------|-------------------------------------------------|--------|-----------------------|-------------------------------------------------|---|-------------------------------|---------------------------------------------------------------------------|---|-------------------------------|-----|----------|--|
| Name - Probe Nr. | Temp.      | Reac                  | Reached at | Reached                                       | l at - Duration | Reached at - Duration |                                                 |        | Reached at - Duration |                                                 |   | Slope - Reached at - Duration |                                                                           |   | Slope - Reached at - Duration |     |          |  |
| 3147-1-3         |            |                       |            |                                               |                 |                       |                                                 |        |                       |                                                 |   |                               |                                                                           |   |                               |     |          |  |
| Curve1           | 224        | 35                    | 1.47       | 149.52                                        | 250.20          | 267.47                | 7                                               | 121.52 |                       |                                                 |   | 3.00                          | 38                                                                        | 1 | -7.00                         | 403 | 1        |  |
|                  |            |                       |            |                                               |                 |                       |                                                 |        |                       |                                                 |   |                               |                                                                           |   |                               |     |          |  |
|                  | Slope - Re | Max.<br>ached at - Du |            | 150°C-183°C]<br>Slope - Reached at - Duration |                 | Slope - F             | Max. Slope, T=<br>Slope - Reached at - Duration |        |                       | =[183°C-225°C]<br>Slope - Reached at - Duration |   |                               | Max. Slope, T>225°C Slope - Reached at - Duration Slope - Reached at - Du |   |                               |     | Duration |  |
|                  | 0.33       | 147                   | 18         | -5.00                                         | 389 1           | 1.00                  | 302                                             | 3      | -5.00                 | 389                                             | 1 |                               |                                                                           |   |                               |     |          |  |
|                  |            |                       |            |                                               |                 |                       |                                                 |        |                       |                                                 |   |                               |                                                                           |   |                               |     |          |  |
|                  |            |                       |            |                                               |                 |                       |                                                 |        |                       |                                                 |   |                               |                                                                           |   |                               |     |          |  |
|                  |            |                       |            |                                               |                 |                       |                                                 |        |                       |                                                 |   |                               |                                                                           |   |                               |     |          |  |
|                  |            |                       |            |                                               |                 |                       |                                                 |        |                       |                                                 |   |                               |                                                                           |   |                               |     |          |  |