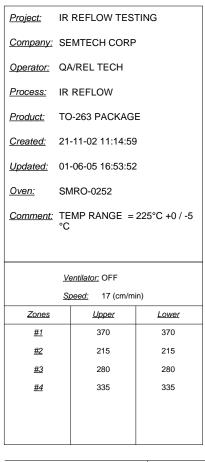

|                  | Max. Temp. |                       |            | Time above 150°C                              |                 |                       | Time above 183°C                                |        |                       | Time above 225°C                                |   |                               | Max. Slope, T<150°C                                                       |   |                               |     |          |  |
|------------------|------------|-----------------------|------------|-----------------------------------------------|-----------------|-----------------------|-------------------------------------------------|--------|-----------------------|-------------------------------------------------|---|-------------------------------|-----