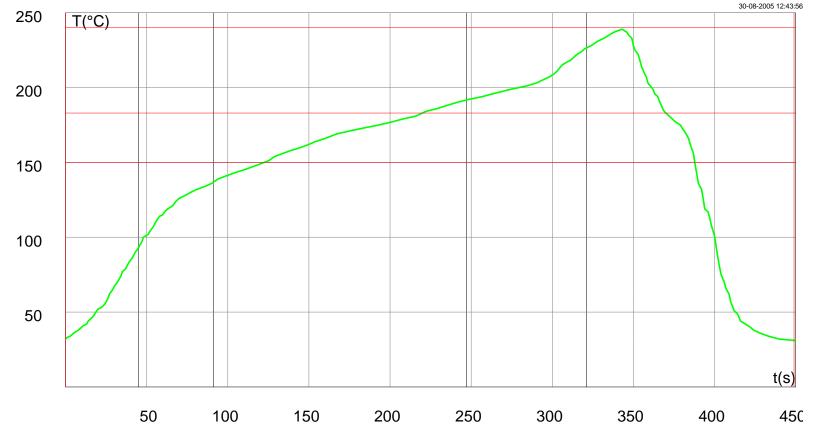

|                  |                                                                                           | eached, t=[0s-449s]       | Time above 150°C<br>Reached at - Duration |        | Time above 183°C<br>Reached at - Duration                                                 |                           | Time above 240°C<br>Reached at - Duration |       | Max. Slope, T<150°C                                                               |                     |                                |                               |     |   |
|------------------|-------------------------------------------------------------------------------------------|---------------------------|-------------------------------------------|--------|-------------------------------------------------------------------------------------------|---------------------------|-------------------------------------------|-------|-----------------------------------------------------------------------------------|---------------------|--------------------------------|-------------------------------|-----|---|
| Name - Probe Nr. | Temp.                                                                                     | Reached at                |                                           |        |                                                                                           |                           |                                           |       | Slope - Reached at - Duration                                                     |                     |                                | Slope - Reached at - Duration |     |   |
| 3620-1-1         |                                                                                           |                           |                                           |        |                                                                                           |                           |                                           |       |                                                                                   |                     |                                |                               |     |   |
| Curve1           | 239                                                                                       | 342.53                    | 125.10                                    | 262.71 | 221.60                                                                                    | 149.52                    |                                           |       | 3.00                                                                              | 29                  | 1                              | -7.00                         | 388 | 1 |
|                  |                                                                                           |                           |                                           |        |                                                                                           |                           |                                           |       |                                                                                   |                     |                                |                               |     |   |
|                  |                                                                                           |                           |                                           |        |                                                                                           |                           |                                           |       |                                                                                   |                     |                                |                               |     |   |
|                  |                                                                                           |                           |                                           |        |                                                                                           |                           |                                           |       |                                                                                   |                     |                                |                               |     |   |
|                  |                                                                                           |                           |                                           |        |                                                                                           |                           |                                           |       |                                                                                   |                     |                                |                               |     |   |
|                  |                                                                                           |                           |                                           |        |                                                                                           |                           |                                           |       |                                                                                   |                     |                                |                               |     |   |
|                  |                                                                                           |                           |                                           |        |                                                                                           |                           |                                           |       |                                                                                   |                     |                                |                               |     |   |
|                  |                                                                                           |                           |                                           |        |                                                                                           |                           |                                           |       |                                                                                   |                     |                                |                               |     |   |
|                  |                                                                                           |                           |                                           |        |                                                                                           |                           |                                           |       |                                                                                   |                     |                                |                               |     |   |
|                  |                                                                                           | May Clare T [450%C 400%C] |                                           |        |                                                                                           | May Clara T [4929C 2409C] |                                           |       |                                                                                   | Mars Olares T 04000 |                                |                               |     |   |
|                  | Max. Slope, T=[150°C-183°C] Slope - Reached at - Duration   Slope - Reached at - Duration |                           |                                           |        | Max. Slope, T=[183°C-240°C] Slope - Reached at - Duration   Slope - Reached at - Duration |                           |                                           |       | Max. Slope, T>240°C Slope - Reached at - Duration   Slope - Reached at - Duration |                     |                                |                               |     |   |
|                  | Slope - Reached at - Duration                                                             |                           | Slope - Reached at - Duration             |        | Slope - Reached at - Duration                                                             |                           | Slope - Reached at - Duration             |       | Slope - Neached at - Duration                                                     |                     | Siope - Reacried at - Duration |                               |     |   |
|                  | 0.45                                                                                      | 112 20                    | -7.00 3                                   | 88 1   | 1.00                                                                                      | 303 2                     | -5.00                                     | 350 1 |                                                                                   |                     |                                |                               |     |   |
|                  |                                                                                           |                           |                                           |        |                                                                                           | _                         |                                           |       |                                                                                   |                     |                                |                               |     |   |
|                  |                                                                                           |                           |                                           |        |                                                                                           |                           |                                           |       |                                                                                   |                     |                                |                               |     |   |
|                  |                                                                                           |                           |                                           |        |                                                                                           |                           |                                           |       |                                                                                   |                     |                                |                               |     |   |
|                  |                                                                                           |                           |                                           |        |                                                                                           |                           |                                           |       |                                                                                   |                     |                                |                               |     |   |
|                  |                                                                                           |                           |                                           |        |                                                                                           |                           |                                           |       |                                                                                   |                     |                                |                               |     |   |
|                  |                                                                                           |                           |                                           |        |                                                                                           |                           |                                           |       |                                                                                   |                     |                                |                               |     |   |
|                  |                                                                                           |                           |                                           |        |                                                                                           |                           |                                           |       |                                                                                   |                     |                                |                               |     |   |
|                  |                                                                                           |                           |                                           |        |                                                                                           |                           |                                           |       |                                                                                   |                     |                                |                               |     |   |
|                  |                                                                                           |                           |                                           |        |                                                                                           |                           |                                           |       |                                                                                   |                     |                                |                               |     |   |