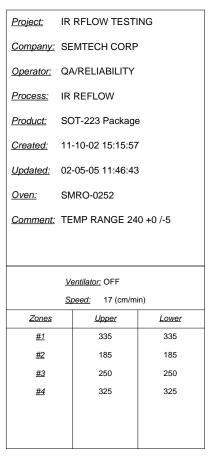

|                  |                                                                                           | eached, t=[0s-449s]       | Time above 150°C<br>Reached at - Duration |        | Time above 183°C<br>Reached at - Duration                                                 |                           | Time above 240°C<br>Reached at - Duration |       | Max. Slope, T<150°C                                                               |                     |                                |                               |     |   |
|------------------|-------------------------------------------------------------------------------------------|---------------------------|-------------------------------------------|--------|--------------------------------------------------------