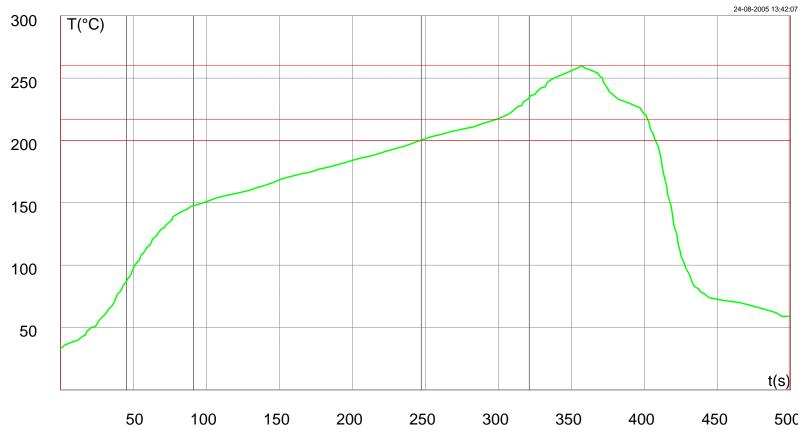

|                  | Max. Temp        | . reached, t                                    | =[0s-499s] | Time above 200°C      |                                                 |      | Time above 217°C      |                                                 |        | Time above 260°C      |                                                 |   | Max. Slope, T<200°C           |                                             |   |                               |                                            |   |  |
|------------------|------------------|-------------------------------------------------|------------|-----------------------|-------------------------------------------------|------|-----------------------|-------------------------------------------------|--------|-----------------------|-------------------------------------------------|---|-------------------------------|---------------------------------------------|---|-------------------------------|--------------------------------------------|---|--|
| Name - Probe Nr. | Temp. Reached at |                                                 |            | Reached at - Duration |                                                 |      | Reached at - Duration |                                                 |        | Reached at - Duration |                                                 |   | Slope - Reached at - Duration |                                             |   | Slope - Reached at - Duration |                                            |   |  |
| 3576-1-3         |                  |                                                 |            |                       |                                                 |      |                       |                                                 |        |                       |                                                 |   |                               |                                             |   |                               |                                            |   |  |
| Curve1           | 260              | ;                                               | 357.42     | 249.00                | 159.                                            | 0.65 | 301.43                |                                                 | 101.87 |                       |                                                 |   | 3.00                          | 32                                          | 1 | -9.00                         | 415                                        | 1 |  |
|                  | Slope - R        | Max. Slope, T=<br>Slope - Reached at - Duration |            |                       | -[200°C-217°C]<br>Slope - Reached at - Duration |      |                       | Max. Slope, T=<br>Slope - Reached at - Duration |        |                       | =[217°C-260°C]<br>Slope - Reached at - Duration |   |                               | Max. Slope<br>Slope - Reached at - Duration |   |                               | e, T>260°C<br>Slope - Reached at - Duratio |   |  |
|                  | 0.43             | 287                                             | 14         | -4.00                 | 406                                             | 1    | 1.33                  | 316                                             | 3      | -4.00                 | 372                                             | 1 |                               |                                             |   |                               |                                            |   |  |
|                  |                  |                                                 |            |                       |                                                 |      |                       |                                                 |        |                       |                                                 |   |                               |                                             |   |                               |                                            |   |  |