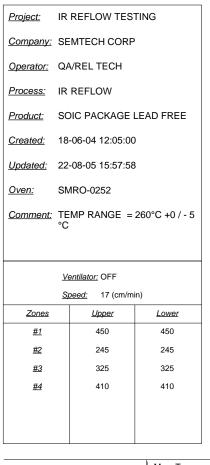

|                  | Max. Temp        | . reached, t                                    | =[0s-499s] | Time above 200°C      |                                                 |      | Time above 217°C      |                                                 |        | Time above 260°C      |                                                 |   | Max. Slope, T<200°C           |                                             |   |                               |                                            |   |  |
|------------------|------------------|-------------------------------------------------|------------|-----------------------|-------------------------------------------------|------|-----------------------|-------------------------------------------------|--------|-----------------------|-------------------------------------------------|---|-------------------------------|---------------------------------------------|---|-------------------------------|--------------------------------------------|---|--|
| Name - Probe Nr. | Temp. Reached at |                                                 |            | Reached at - Duration |                                                 |      | Reached at - Duration |                                                 |        | Reached at - Duration |                                                 |   | Slope - Reached at - Duration |                                             |   | Slope - Reached at - Duration |                                            |   |  |
| 3576-1-3         |                  |                                                 |            |                       |                                                 |      |                       |                                                 |        |                       |                                                 |   |                               |                                             |   |                               |                                            |   |  |
| Curve1           | 260              | ;                                               | 357.42     | 249.00                | 159.                                            | 0.65 | 301.43                |                                                 | 101.87 |                       |                                                 |   | 3.00                          | 32                                          | 1 | -9.00                         | 415                                        | 1 |  |
|                  | Slope - R        | Max. Slope, T=<br>Slope - Reached at - Duration |            |                       | -[200°C-217°C]<br>Slope - Reached at - Duration |      |                       | Max. Slope, T=<br>Slope - Reached at - Duration |        |                       | =[217°C-260°C]<br>Slope - Reached at - Duration |   |                               | Max. Slope<br>Slope - Reached at - Duration |   |                               | e, T>260°C<br>Slope - Reached at - Duratio |   |  |
|                  | 0.43             | 287                                             | 14         | -4.00                 | 406                                             | 1    | 1.33                  | 316                                             | 3      | -4.00                 | 372                                             | 1 |                               |                                             |   |                               |                                            |   |  |
|                  |                  |                                                 |            |                       |                                                 |      |                       |                                                 |        |                       |                                                 |   |                               |                                             |   |                               |                                            |   |  |