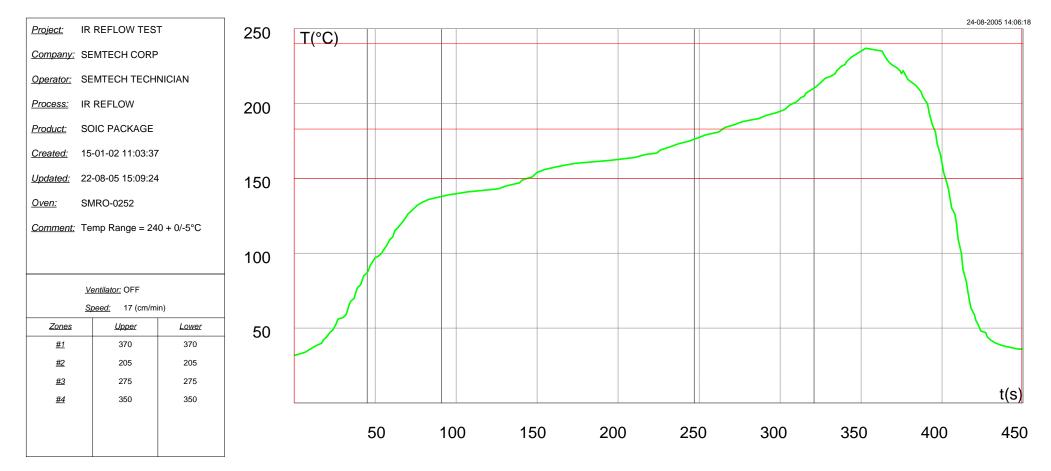

|                  | Max. Temp.  | reached, t=[0s-449s]                  | Time above 150°C<br>Reached at - Duration      |        | Time above 183°C<br>Reached at - Duration       |        | Time above 240°C<br>Reached at - Duration      |       | Max. Slope, T<150°C                        |    |   |                                                |     |   |
|------------------|-------------|---------------------------------------|------------------------------------------------|--------|-------------------------------------------------|--------|------------------------------------------------|-------|--------------------------------------------|----|---|------------------------------------------------|-----|---|
| Name - Probe Nr. | Temp.       | Reached at                            |                                                |        |                                                 |        |                                                |       | Slope - Reached at - Duration              |    |   | Slope - Reached at - Duration                  |     |   |
| 9626-1-1         |             |                                       |                                                |        |                                                 |        |                                                |       |                                            |    |   |                                                |     |   |
| Curve1           | 237         | 353.25                                | 146.54                                         | 256.15 | 266.28                                          | 129.86 |                                                |       | 4.00                                       | 34 | 1 | -11.00                                         | 413 | 1 |
|                  | Slope - Rea | Max. Slope, T=<br>ached at - Duration | [150°C-183°C]<br>Slope - Reached at - Duration |        | Max. Slope, T=<br>Slope - Reached at - Duration |        | [183°C-240°C]<br>Slope - Reached at - Duration |       | Max. Slop<br>Slope - Reached at - Duration |    |   | pe, T>240°C<br>  Slope - Reached at - Duration |     |   |
|                  | 0.45        | 261 11                                | -7.00 3                                        | 99 1   | 1.00                                            | 332 5  | -6.00                                          | 392 1 |                                            |    |   |                                                |     |   |
|                  |             |                                       |                                                |        |                                                 |        |                                                |       |                                            |    |   |                                                |     |   |