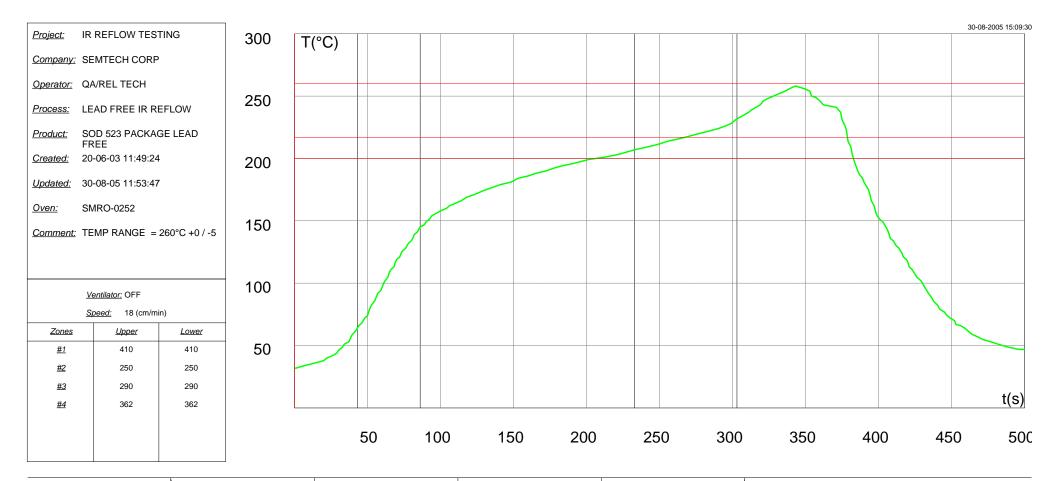

| Max. Temp. | Max. Temp. reached, t=[0s-680s] Time above 200°C |                                                                        |                                                                                                                  |                                                                                                                               | Time above 217°C                                                                                                                |                                                                                                                                                        |                                                                                                                                                                                                                                                                                                     | Time above 260°C                                                                                                                                                                                                                                                                                                                                  |                                                                                                                                                                                                                                                                                                                                                                |                                                                                                                                                                                                                                                                                                                                                                    | Max. Slope, T<200°C                                                                                                                                                                                                                                                                                                                                                 |                                                                                                                                                                                                                                                                                                              |                                                                                                                                                                                                                                                                                                                                                                                                                                                                                                                                                                                 |                                                                                                                                                                                                                                                                                                                                                                                                                                                                                                                                                                          |                                                                                                                                                                                                                                                                                                                                                                                                                                                                                                                                                                                                                                                                                                                                                                                            |                                                                                                                                                                                                                                                                                                                                                                                                                                                                                                                                                          |
|------------|--------------------------------------------------|------------------------------------------------------------------------|------------------------------------------------------------------------------------------------------------------|-------------------------------------------------------------------------------------------------------------------------------|---------------------------------------------------------------------------------------------------------------------------------|--------------------------------------------------------------------------------------------------------------------------------------------------------|-----------------------------------------------------------------------------------------------------------------------------------------------------------------------------------------------------------------------------------------------------------------------------------------------------|---------------------------------------------------------------------------------------------------------------------------------------------------------------------------------------------------------------------------------------------------------------------------------------------------------------------------------------------------|----------------------------------------------------------------------------------------------------------------------------------------------------------------------------------------------------------------------------------------------------------------------------------------------------------------------------------------------------------------|--------------------------------------------------------------------------------------------------------------------------------------------------------------------------------------------------------------------------------------------------------------------------------------------------------------------------------------------------------------------|---------------------------------------------------------------------------------------------------------------------------------------------------------------------------------------------------------------------------------------------------------------------------------------------------------------------------------------------------------------------|--------------------------------------------------------------------------------------------------------------------------------------------------------------------------------------------------------------------------------------------------------------------------------------------------------------|---------------------------------------------------------------------------------------------------------------------------------------------------------------------------------------------------------------------------------------------------------------------------------------------------------------------------------------------------------------------------------------------------------------------------------------------------------------------------------------------------------------------------------------------------------------------------------|--------------------------------------------------------------------------------------------------------------------------------------------------------------------------------------------------------------------------------------------------------------------------------------------------------------------------------------------------------------------------------------------------------------------------------------------------------------------------------------------------------------------------------------------------------------------------|--------------------------------------------------------------------------------------------------------------------------------------------------------------------------------------------------------------------------------------------------------------------------------------------------------------------------------------------------------------------------------------------------------------------------------------------------------------------------------------------------------------------------------------------------------------------------------------------------------------------------------------------------------------------------------------------------------------------------------------------------------------------------------------------|----------------------------------------------------------------------------------------------------------------------------------------------------------------------------------------------------------------------------------------------------------------------------------------------------------------------------------------------------------------------------------------------------------------------------------------------------------------------------------------------------------------------------------------------------------|
| Temp.      | Temp. Reached at                                 |                                                                        |                                                                                                                  | Reached at - Duration                                                                                                         |                                                                                                                                 | Reached at - Duration                                                                                                                                  |                                                                                                                                                                                                                                                                                                     |                                                                                                                                                                                                                                                                                                                                                   | Reached at - Duration                                                                                                                                                                                                                                                                                                                                          |                                                                                                                                                                                                                                                                                                                                                                    | Slope - Reached at - Duration                                                                                                                                                                                                                                                                                                                                       |                                                                                                                                                                                                                                                                                                              |                                                                                                                                                                                                                                                                                                                                                                                                                                                                                                                                                                                 | Slope - Reached at - Duration                                                                                                                                                                                                                                                                                                                                                                                                                                                                                                                                            |                                                                                                                                                                                                                                                                                                                                                                                                                                                                                                                                                                                                                                                                                                                                                                                            |                                                                                                                                                                                                                                                                                                                                                                                                                                                                                                                                                          |
|            |                                                  |                                                                        |                                                                                                                  |                                                                                                                               |                                                                                                                                 |                                                                                                                                                        |                                                                                                                                                                                                                                                                                                     |                                                                                                                                                                                                                                                                                                                                                   |                                                                                                                                                                                                                                                                                                                                                                |                                                                                                                                                                                                                                                                                                                                                                    |                                                                                                                                                                                                                                                                                                                                                                     |                                                                                                                                                                                                                                                                                                              |                                                                                                                                                                                                                                                                                                                                                                                                                                                                                                                                                                                 |                                                                                                                                                                                                                                                                                                                                                                                                                                                                                                                                                                          |                                                                                                                                                                                                                                                                                                                                                                                                                                                                                                                                                                                                                                                                                                                                                                                            |                                                                                                                                                                                                                                                                                                                                                                                                                                                                                                                                                          |
| 258        | 342                                              | .63 2'                                                                 | 11.54                                                                                                            | 171.60                                                                                                                        | 270.62                                                                                                                          | 10                                                                                                                                                     | )8.58                                                                                                                                                                                                                                                                                               |                                                                                                                                                                                                                                                                                                                                                   |                                                                                                                                                                                                                                                                                                                                                                |                                                                                                                                                                                                                                                                                                                                                                    | 4.00                                                                                                                                                                                                                                                                                                                                                                | 51                                                                                                                                                                                                                                                                                                           | 1                                                                                                                                                                                                                                                                                                                                                                                                                                                                                                                                                                               | -7.00                                                                                                                                                                                                                                                                                                                                                                                                                                                                                                                                                                    | 385                                                                                                                                                                                                                                                                                                                                                                                                                                                                                                                                                                                                                                                                                                                                                                                        | 1                                                                                                                                                                                                                                                                                                                                                                                                                                                                                                                                                        |
| Slope - Re |                                                  |                                                                        |                                                                                                                  | d at - Duration                                                                                                               | Slope - R                                                                                                                       |                                                                                                                                                        |                                                                                                                                                                                                                                                                                                     |                                                                                                                                                                                                                                                                                                                                                   |                                                                                                                                                                                                                                                                                                                                                                | Duration                                                                                                                                                                                                                                                                                                                                                           | Slope - F                                                                                                                                                                                                                                                                                                                                                           | Reached at                                                                                                                                                                                                                                                                                                   |                                                                                                                                                                                                                                                                                                                                                                                                                                                                                                                                                                                 |                                                                                                                                                                                                                                                                                                                                                                                                                                                                                                                                                                          | Reached at                                                                                                                                                                                                                                                                                                                                                                                                                                                                                                                                                                                                                                                                                                                                                                                 | - Duratio                                                                                                                                                                                                                                                                                                                                                                                                                                                                                                                                                |
| 0.36       | 253                                              | 14 -6.0                                                                | 0 382                                                                                                            | 2 1                                                                                                                           | 1.50                                                                                                                            | 321                                                                                                                                                    | 2                                                                                                                                                                                                                                                                                                   | -5.00                                                                                                                                                                                                                                                                                                                                             | 377                                                                                                                                                                                                                                                                                                                                                            | 1                                                                                                                                                                                                                                                                                                                                                                  |                                                                                                                                                                                                                                                                                                                                                                     |                                                                                                                                                                                                                                                                                                              |                                                                                                                                                                                                                                                                                                                                                                                                                                                                                                                                                                                 |                                                                                                                                                                                                                                                                                                                                                                                                                                                                                                                                                                          |                                                                                                                                                                                                                                                                                                                                                                                                                                                                                                                                                                                                                                                                                                                                                                                            |                                                                                                                                                                                                                                                                                                                                                                                                                                                                                                                                                          |
|            |                                                  |                                                                        |                                                                                                                  |                                                                                                                               |                                                                                                                                 |                                                                                                                                                        |                                                                                                                                                                                                                                                                                                     |                                                                                                                                                                                                                                                                                                                                                   |                                                                                                                                                                                                                                                                                                                                                                |                                                                                                                                                                                                                                                                                                                                                                    |                                                                                                                                                                                                                                                                                                                                                                     |                                                                                                                                                                                                                                                                                                              |                                                                                                                                                                                                                                                                                                                                                                                                                                                                                                                                                                                 |                                                                                                                                                                                                                                                                                                                                                                                                                                                                                                                                                                          |                                                                                                                                                                                                                                                                                                                                                                                                                                                                                                                                                                                                                                                                                                                                                                                            |                                                                                                                                                                                                                                                                                                                                                                                                                                                                                                                                                          |
|            |                                                  | Temp. Reach<br>258 342<br>258 342<br>Max. S<br>Slope - Reached at - Du | Temp. Reached at   258 342.63   258 342.63   258 342.63   Max. Slope, T=[200°C-<br>Slope - Reached at - Duration | Temp. Reached at Reached at   258 342.63 211.54   Max. Slope, T=[200°C-217°C]   Slope - Reached at - Duration Slope - Reached | Temp. Reached at Reached at - Duration   258 342.63 211.54 171.60   Max. Slope, T=[200°C-217°C]   Slope - Reached at - Duration | Temp. Reached at Reached at - Duration Reached   258 342.63 211.54 171.60 270.62   Max. Slope, T=[200°C-217°C] Slope - Reached at - Duration Slope - R | Temp. Reached at Reached at - Duration Reached at - Duration   258 342.63 211.54 171.60 270.62 10   Max. Slope, T=[200°C-217°C] Max Max Slope - Reached at - Duration Max   Slope - Reached at - Duration | Temp. Reached at Reached at - Duration Reached at - Duration   258 342.63 211.54 171.60 270.62 108.58   Max. Slope, T=[200°C-217°C] Max. Slope, T=[200°C-217°C] Max. Slope, T=[200°C-217°C] Max. Slope, T=[200°C-217°C]   Slope - Reached at - Duration | Temp.   Reached at   Reached at - Duration   Reached at - Duration   Reached at - Duration     258   342.63   211.54   171.60   270.62   108.58      258   342.63   211.54   171.60   270.62   108.58      Max. Slope, T=[200°C-217°C]   Max. Slope, T=[217°C-260°   Max. Slope, T=[217°C-260°   Slope - Reached at - Duration   Slope - Reached at - Duration | Temp.   Reached at   Reached at - Duration   Reached at - Duration   Reached at - Duration     258   342.63   211.54   171.60   270.62   108.58      258   342.63   211.54   171.60   270.62   108.58      Max. Slope, T=[200°C-217°C]   Max. Slope, T=[217°C-260°C]   Max. Slope, T=[217°C-260°C]   Slope - Reached at - Duration   Slope - Reached at - Duration | Temp.   Reached at   Reached at - Duration   Reached at - Duration   Reached at - Duration     258   342.63   211.54   171.60   270.62   108.58       258   342.63   211.54   171.60   270.62   108.58       Max. Slope, T=[20°C-217°C]   Max. Slope, T=[217°C-260°C]   Max. Slope, T=[217°C-260°C]   Slope - Reached at - Duration   Slope - Reached at - Duration | Temp.   Reached at   Reached at - Duration   Reached at - Duration   Reached at - Duration   Slope - F     258   342.63   211.54   171.60   270.62   108.58     4.00     Max. Slope, T=[200°C-217°C]   Max. Slope, T=[200°C-217°C]   Max. Slope, T=[217°C-260°C]   Slope - Reached at - Duration   Slope - F | Temp.   Reached at   Reached at - Duration   Reached at - Duration   Reached at - Duration   Slope - Reached at     258   342.63   211.54   171.60   270.62   108.58     4.00   51      Max. Slope, T=[200°C-217°C]   Max. Slope, T=[200°C-217°C]   Max. Slope, T=[217°C-260°C]   Slope - Reached at - Duration   Slope - Reached at - Duration | Temp.   Reached at   Reached at - Duration   Reached at - Duration   Reached at - Duration   Slope - Reached at - Duration     258   342.63   211.54   171.60   270.62   108.58     4.00   51   1      Max. Slope, T=[200°C-217°C]   Max. Slope, T=[200°C-217°C]   Max. Slope, T=[217°C-260°C]   Max. Slope - Reached at - Duration   Max. Slope - Reached at - Duration   Slope - Reached at - Duration | Temp.   Reached at   Reached at - Duration   Reached at - Duration   Reached at - Duration   Slope - Reached at - Duration | Temp.   Reached at   Reached at - Duration   Reached at - Duration   Slope - Reached at - Duration   Slope - Reached at - Duration   Slope - Reached at - Duration     258   342.63   211.54   171.60   270.62   108.58     4.00   51   1   -7.00   385     Max. Slope, T=[200°C-217°C]   Max. Slope, T=[200°C-217°C]   Max. Slope, T=[217°C-260°C]   Max. Slope - Reached at - Duration   Slope - Reached at - Duration |