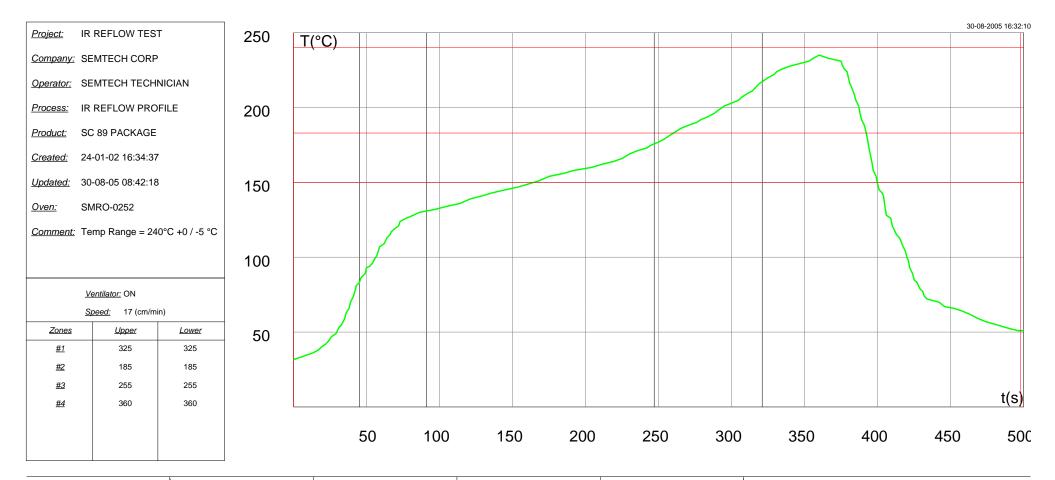

|                  | Max. Temp.                                      | Time above 150°C |      |                                                | Time above 183°C<br>Reached at - Duration |        |                                                 | Time above 240°C<br>Reached at - Duration |        |                                                 | Max. Slope, T<150°C           |   |                                            |                               |   |                                             |     |   |
|------------------|-------------------------------------------------|------------------|------|------------------------------------------------|-------------------------------------------|--------|-------------------------------------------------|-------------------------------------------|--------|-------------------------------------------------|-------------------------------|---|--------------------------------------------|-------------------------------|---|---------------------------------------------|-----|---|
| Name - Probe Nr. | Temp. Reached at                                |                  |      | Reached at - Duration                          |                                           |        |                                                 |                                           |        |                                                 | Slope - Reached at - Duration |   |                                            | Slope - Reached at - Duration |   |                                             |     |   |
| 57X-1-1          |                                                 |                  |      |                                                |                                           |        |                                                 |                                           |        |                                                 |                               |   |                                            |                               |   |                                             |     |   |
| Curve1           | 235                                             | 360              | 0.40 | 167.99                                         |                                           | 231.73 | 261.51                                          | 1                                         | 131.65 |                                                 |                               |   | 4.00                                       | 41                            | 1 | -7.00                                       | 405 | 1 |
|                  | Max. Slope, T=<br>Slope - Reached at - Duration |                  |      | [150°C-183°C]<br>Slope - Reached at - Duration |                                           |        | Max. Slope, T=<br>Slope - Reached at - Duration |                                           |        | =[183°C-240°C]<br>Slope - Reached at - Duration |                               |   | Max. Slop<br>Slope - Reached at - Duration |                               |   | pe, T>240°C<br>Slope - Reached at - Duratio |     |   |
|                  | 0.60                                            | 228              | 5    | -9.00                                          | 396                                       | 1      | 0.83                                            | 313                                       | 6      | -5.00                                           | 384                           | 1 |                                            |                               |   |                                             |     |   |
|                  |                                                 |                  |      |                                                |                                           |        |                                                 |                                           |        |                                                 |                               |   |                                            |                               |   |                                             |     |   |