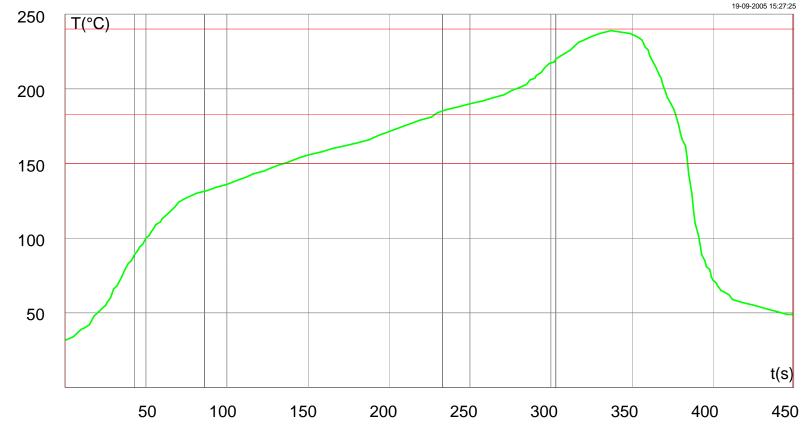

| Name - Probe Nr.   | Max. Temp.       | reached, t=[0s-449s]<br>Reached at | Time above 150°C<br>Reached at - Duration |        | Time above 183°C<br>Reached at - Duration |     |        | Time above 240°C<br>Reached at - Duration |     |   | Max. Slope, T<150°C Slope - Reached at - Duration   Slope - Reached at - Duration |    |   |                               |     |   |
|--------------------|------------------|------------------------------------|-------------------------------------------|--------|-------------------------------------------|-----|--------|-------------------------------------------|-----|---|-----------------------------------------------------------------------------------|----|---|-------------------------------|-----|---|
|                    | Temp. Reached at |                                    | Neacheu at - Duration                     |        | Reactieu at - Duration                    |     |        | Neacheu at - Duration                     |     |   | Slope - Reached at - Duration                                                     |    |   | Slope - Reached at - Duration |     |   |
| 3102-1-1<br>Curve1 | 239              | 337.00                             | 137.84                                    | 247.55 | 229.54                                    | 1   | 147.97 |                                           |     |   | 5.00                                                                              | 37 | 1 | -13.00                        | 387 | 1 |
| Cuivoi             |                  | 001.00                             | .0                                        | 217.00 |                                           |     |        |                                           |     |   | 0.00                                                                              | 0. | · | .0.00                         | 00. | • |
|                    |                  |                                    |                                           |        |                                           |     |        |                                           |     |   |                                                                                   |    |   |                               |     |   |
|                    |                  |                                    |                                           |        |                                           |     |        |                                           |     |   |                                                                                   |    |   |                               |     |   |
|                    |                  |                                    |                                           |        |                                           |     |        |                                           |     |   |                                                                                   |    |   |                               |     |   |
|                    |                  |                                    |                                           |        |                                           |     |        |                                           |     |   |                                                                                   |    |   |                               |     |   |
|                    |                  |                                    |                                           |        |                                           |     |        |                                           |     |   |                                                                                   |    |   |                               |     |   |
|                    |                  |                                    |                                           |        |                                           |     |        |                                           |     |   |                                                                                   |    |   |                               |     |   |
|                    |                  |                                    |                                           |        |                                           |     |        |                                           |     |   |                                                                                   |    |   |                               |     |   |
|                    |                  |                                    |                                           |        |                                           |     |        |                                           |     |   |                                                                                   |    |   |                               |     |   |
|                    |                  |                                    | =[150°C-183°C]                            |        |                                           |     |        | -[183°C-240°C]                            |     |   | Max. Slope, T>240°C                                                               |    |   |                               |     |   |
|                    | Slope - Rea      | ached at - Duration                | Slope - Reached at - Duration             |        | Slope - Reached at - Duration             |     |        | Slope - Reached at - Duration             |     |   | Slope - Reached at - Duration                                                     |    |   | Slope - Reached at - Duration |     |   |
|                    | 0.50             | 005                                | 0.00                                      | 204    | 4.50                                      | 000 | 0      | 5.00                                      | 007 | 4 |                                                                                   |    |   |                               |     |   |
|                    | 0.50             | 225 8                              | -8.00                                     | 384 1  | 1.50                                      | 296 | 2      | -5.00                                     | 367 | 1 |                                                                                   |    |   |                               |     |   |
|                    |                  |                                    |                                           |        |                                           |     |        |                                           |     |   |                                                                                   |    |   |                               |     |   |
|                    |                  |                                    |                                           |        |                                           |     |        |                                           |     |   |                                                                                   |    |   |                               |     |   |
|                    |                  |                                    |                                           |        |                                           |     |        |                                           |     |   |                                                                                   |    |   |                               |     |   |
|                    |                  |                                    |                                           |        |                                           |     |        |                                           |     |   |                                                                                   |    |   |                               |     |   |
|                    |                  |                                    |                                           |        |                                           |     |        |                                           |     |   |                                                                                   |    |   |                               |     |   |
|                    |                  |                                    |                                           |        |                                           |     |        |                                           |     |   |                                                                                   |    |   |                               |     |   |
|                    |                  |                                    |                                           |        |                                           |     |        |                                           |     |   | 1                                                                                 |    |   |                               |     |   |
|                    |                  |                                    |                                           |        |                                           |     |        |                                           |     |   |                                                                                   |    |   |                               |     |   |
|                    | 1                |                                    | 1                                         |        | 1                                         |     |        | I                                         |     |   | 1                                                                                 |    |   | 1                             |     |   |