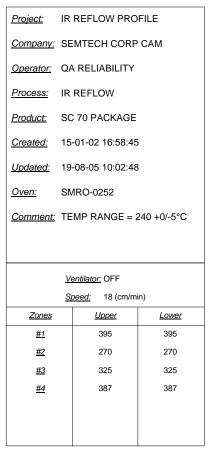

| Name - Probe Nr.   | Max. Temp.       | reached, t=[0s-449s]<br>Reached at | Time above 150°C<br>Reached at - Duration |        | Time above 183°C<br>Reached at - Duration |     |        | Time above 240°C<br>Reached at - Duration |     |   | Max. Slope, T<150°C Slope - Reached at - Duration   Slope - Reached at - Duration |    |   |                               |     |   |
|--------------------|------------------|------------------------------------|-------------------------------------------|--------|-------------------------------------------|-----|--------|-------------------------------------------|-----|---|-----------------------------------------------------------------------------------|----|---|-------------------------------|-----|---|
|                    | Temp. Reached at |                                    | Neacheu at - Duration                     |        | Reactieu at - Duration                    |     |        | Neacheu at - Duration                     |     |   | Slope - Reached at - Duration                                                     |    |   | Slope - Reached at - Duration |     |   |
| 3102-1-1<br>Curve1 | 239              | 337.00                             | 137.84                                    | 247.55 | 229.54                                    | 1   | 147.97 |                                           |     |   | 5.00                                                                              | 37 | 1 | -13.00                        | 387 | 1 |
| Cuivoi             |                  | 001.00                             | .0                                        | 217.00 |                                           |     |        |                                           |     |   | 0.00                                                                              | 0. | · | .0.00                         | 00. | • |
|                    |                  |                                    |                                           |        |                                           |     |        |                                           |     |   |                                                                                   |    |   |                               |     |   |
|                    |                  |                                    |                                           |        |                                           |     |        |                                           |     |   |                                                                                   |    |   |                               |     |   |
|                    |                  |                                    |                                           |        |                                           |     |        |                                           |     |   |                                                                                   |    |   |                               |     |   |
|                    |                  |                                    |                                           |        |                                           |     |        |                                           |     |   |                                                                                   |    |   |                               |     |   |
|                    |                  |                                    |                                           |        |                                           |     |        |                                           |     |   |                                                                                   |    |   |                               |     |   |
|                    |                  |                                    |                                           |        |                                           |     |        |                                           |     |   |                                                                                   |    |   |                               |     |   |
|                    |                  |                                    |                                           |        |                                           |     |        |                                           |     |   |                                                                                   |    |   |                               |     |   |
|                    |                  |                                    |                                           |        |                                           |     |        |                                           |     |   |                                                                                   |    |   |                               |     |   |
|                    |                  |                                    | =[150°C-183°C]                            |        |                                           |     |        | -[183°C-240°C]                            |     |   | Max. Slope, T>240°C                                                               |    |   |                               |     |   |
|                    | Slope - Rea      | ached at - Duration                | Slope - Reached at - Duration             |        | Slope - Reached at - Duration             |     |        | Slope - Reached at - Duration             |     |   | Slope - Reached at - Duration                                                     |    |   | Slope - Reached at - Duration |     |   |
|                    | 0.50             | 005                                | 0.00                                      | 204    | 4.50                                      | 000 | 0      | 5.00                                      | 007 | 4 |                                                                                   |    |   |                               |     |   |
|                    | 0.50             | 225 8                              | -8.00                                     | 384 1  | 1.50                                      | 296 | 2      | -5.00                                     | 367 | 1 |                                                                                   |    |   |                               |     |   |
|                    |                  |                                    |                                           |        |                                           |     |        |                                           |     |   |                                                                                   |    |   |                               |     |   |
|                    |                  |                                    |                                           |        |                                           |     |        |                                           |     |   |                                                                                   |    |   |                               |     |   |
|                    |                  |                                    |                                           |        |                                           |     |        |                                           |     |   |                                                                                   |    |   |                               |     |   |
|                    |                  |                                    |                                           |        |                                           |     |        |                                           |     |   |                                                                                   |    |   |                               |     |   |
|                    |                  |                                    |                                           |        |                                           |     |        |                                           |     |   |                                                                                   |    |   |                               |     |   |
|                    |                  |                                    |                                           |        |                                           |     |        |                                           |     |   |                                                                                   |    |   |                               |     |   |
|                    |                  |                                    |                                           |        |                                           |     |        |                                           |     |   | 1                                                                                 |    |   |                               |     |   |
|                    |                  |                                    |                                           |        |                                           |     |        |                                           |     |   |                                                                                   |    |   |                               |     |   |
|                    | 1                |                                    | 1                                         |        | 1                                         |     |        | I                                         |     |   | 1                                                                                 |    |   | 1                             |     |   |