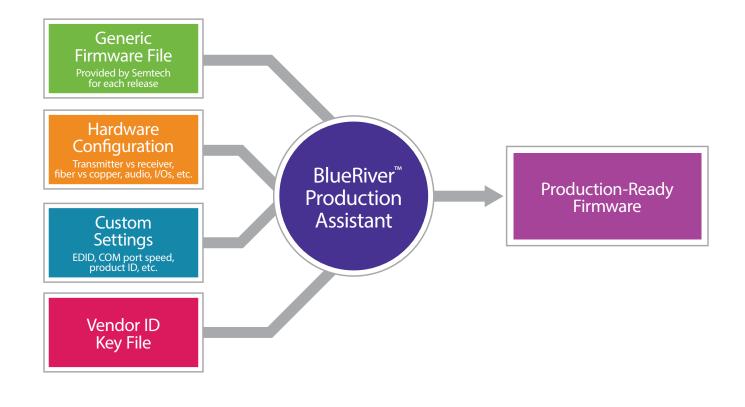

## BlueRiver<sup>™</sup> Production Assistant

BlueRiver Production Assistant is a tool developed by Semtech that allows manufacturers to create and manage hardware configurations for all their BlueRiver NT1000- and BlueRiver NT2000-based products, define default factory settings per product and create release packages for downstream customers. The tool is available to all BlueRiver users who have purchased a hardware development kit, or who have a current software development kit subscription.

Each user of BlueRiver Production Assistant is assigned a unique Vendor ID (VID) that identifies them as a registered BlueRiver hardware manufacturer. To manage multiple product designs and SKUs, manufacturers assign their own Product ID (PID) to each of their custom product (hardware) configurations. VIDs and PIDs are reported to application software through BlueRiver API. Application software can make use of these identifiers to identify products. Software creators can use Vendor and Product IDs to customize application-level treatment of particular hardware.

When Semtech publishes a new BlueRiver release, it is provided to all qualified users as a generic BlueRiver firmware bundle (APG) file. Production Assistant combines this APG file, hardware configuration data, and customized user settings to create a firmware release package (APZ) file ready for deployment in mass production or to devices already in the field.